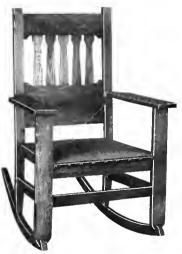

Fibre Rocker No. F-10.

Brown. Oak Frame Finished Weathered, Fumed or Early English. Weight 35 lbs. Price \$16.00.

Chair No. 575.

Oak, Golden Wax and Weathered. Weight 27 lbs. Price \$14.00.

Rocker No. 574.

Oak, Golden Wax and Weathered. Weight 28 lbs. Price \$14.00.

Chair No. 583.

Elm, Golden Wax and Weathered. Weight 27 lbs. Price \$9.50.

Rocker No. 582.

Elm, Golden Wax and Weathered. Weight 28 lbs. Price \$9.50.